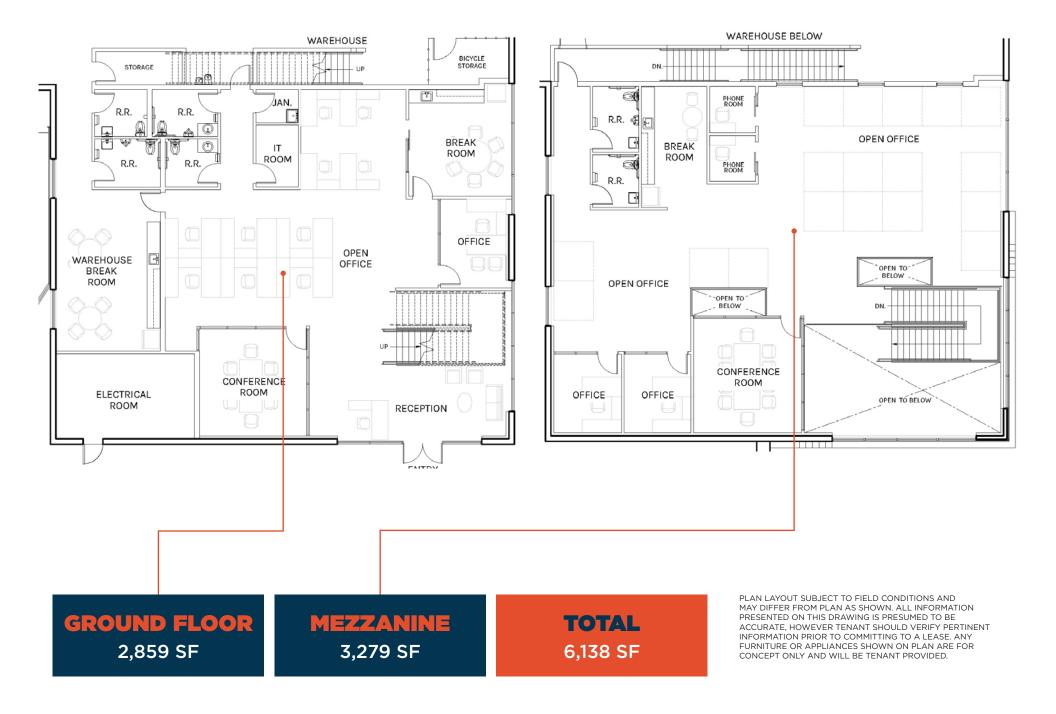

## **Floor Plan**

#### REXFORD COMMERCE CROSSING 5637 E. 61ST STREET

PLAN LAYOUT SUBJECT TO FIELD CONDITIONS AND MAY DIFFER FROM PLAN AS SHOWN. ALL INFORMATION PRESENTED ON THIS DRAWING IS PRESUMED TO BE ACCURATE, HOWEVER TENANT SHOULD VERIFY PERTINENT INFORMATION PRIOR TO COMMITTING TO A LEASE. ANY FURNITURE OR APPLIANCES SHOWN ON PLAN ARE FOR CONCEPT ONLY AND WILL BE TENANT PROVIDED.