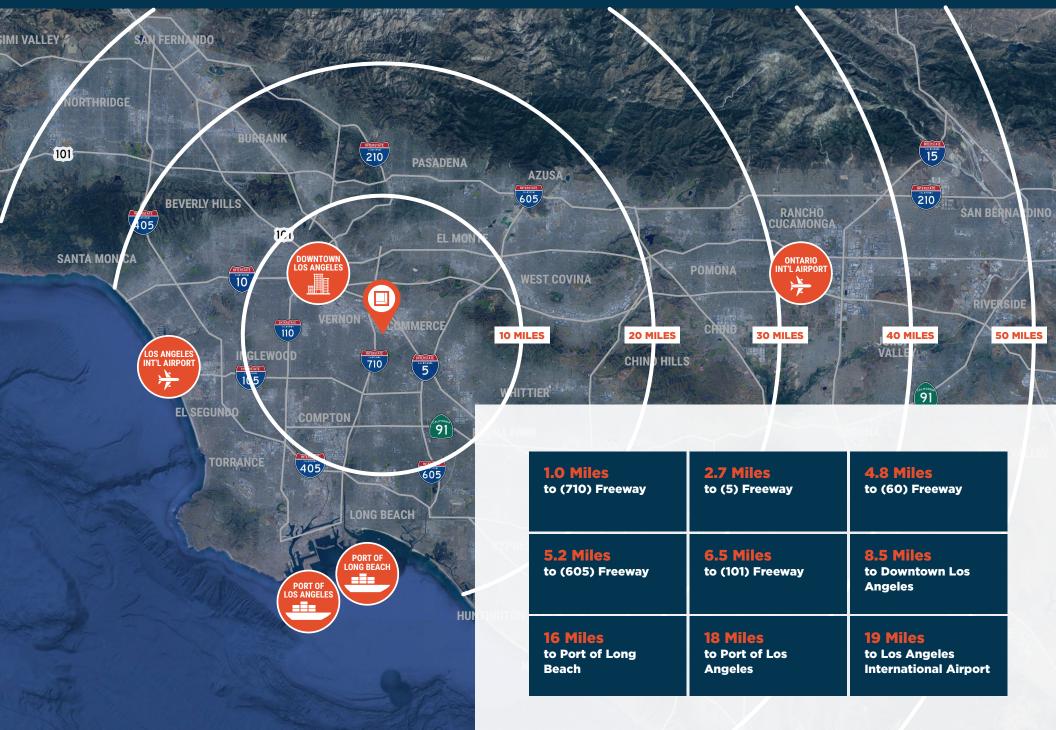

## Location

## REXFORD COMMERCE CROSSING 5637 E. 61ST STREET

### REXFORD COMMERCE CROSSING 5637 E. 61ST STREET