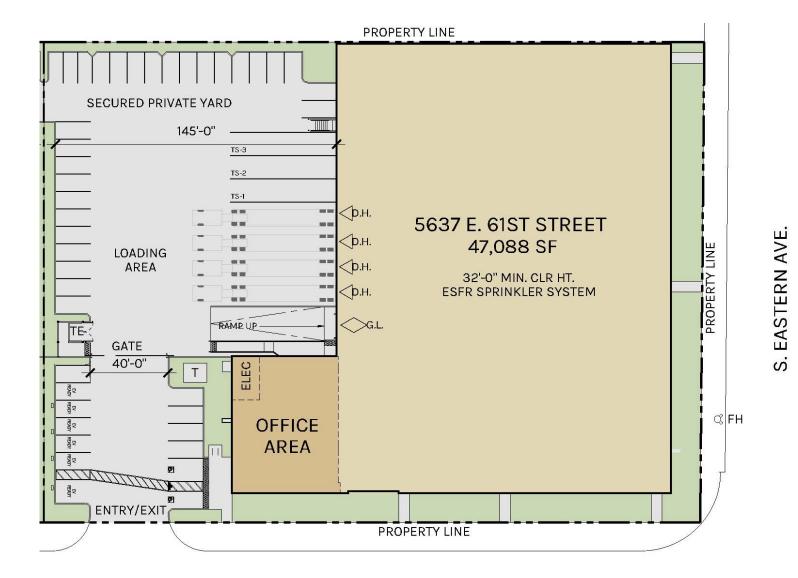

## **Site Plan**

#### REXFORD COMMERCE CROSSING 5637 E. 61ST STREET

PLAN LAYOUT SUBJECT TO FIELD CONDITIONS AND MAY DIFFER FROM PLAN AS SHOWN. ALL INFORMATION PRESENTED ON THIS DRAWING IS PRESUMED TO BE ACCURATE, HOWEVER TENANT SHOULD VERIFY PERTINENT INFORMATION PRIOR TO COMMITTING TO A LEASE. ANY FURNITURE OR APPLIANCES SHOWN ON PLAN ARE FOR CONCEPT ONLY AND WILL BE TENANT PROVIDED.